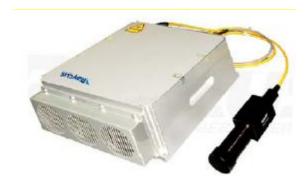

#### STR Series Pulsed Fiber Lasers

STR series pulsed fiber laser is a compact module up to 100W output power with fiber delivery through a near diffraction limited beam. The excellent beam quality and power stability make this series laser a multipurpose tool with cost effective performance and maintenance free operation.

#### **FEATURES**

- ->High efficiency
- ->Good beam quality
- ->Compact rugged package
- ->Maintenance free operation