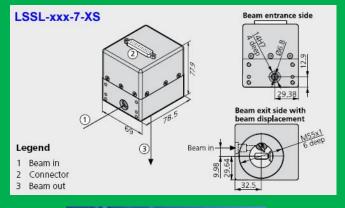

#### **LSSL Series Laser Marking Heads**

#### Portable size, Fast speed, High accuracy

LSSL series laser marking head is an ultra-compact one which delivers excellent dynamics and superior product quality in a minimum-size package. The solid performance of the marking heads is made possible by the new, miniaturized servo amplifiers and industry-proven OSSL series galvanometer optical scanners. Aperture of 7, 10 and 14mm are available.

#### **Typical Fields of Application:**

- -> Marking in the packaging sector
- -> Semiconductor industry
- -> Electronics industry