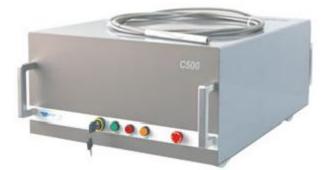

#### • STR Series Single Mode CW Fiber Lasers

STR series high power single mode CW fiber laser is up to 500W output power with fiber delivery through a near diffraction limited beam. The excellent beam quality and power stability make this series laser a multipurpose tool with cost effective performance and maintenance free operation.

#### **Features:**

- -> High efficiency
- -> Excellent beam quality
- -> Collimated output
- -> Maintenance free operation

#### **Applications:**

- -> Micromachining
- -> Cutting
- -> Welding
- -> Drilling
- -> Printing